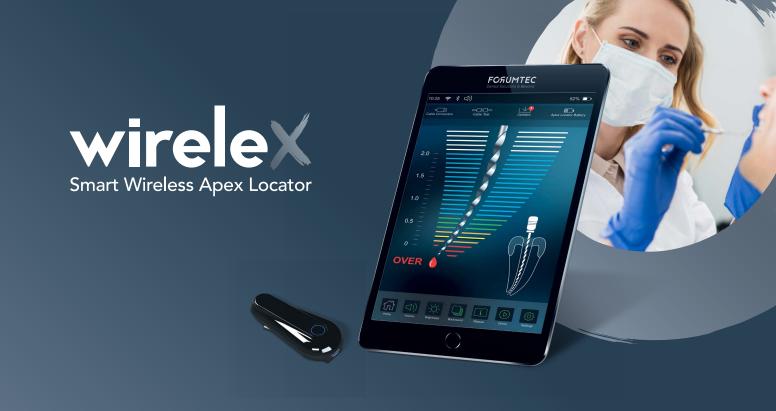

## **Wirele-x Smart Apex Locator**

The Wirele-x, state-of -the art apex locator system, is the most innovative solution of its kind, incorporating advanced wireless Bluetooth technology to eliminate the need for long cables.

The world's first and only wireless apex locator system offers the following features:

### **Unique design**

wireless, 7" high-resolution touch screen, linked by Bluetooth technology to a mini measuring unit

### Clear and simple results presentation

a detailed, informative, and diversified user interface allows for easy, convenience operation

### Simplified measurements procedure

demonstrates scale and numerical values along the root canal and beyond the apical foramen

### **User friendly**

eliminates the need to manage long cables between the apex locator and patient

### Reliable

high accuracy, based on Forumtec's renowned patented measuring algorithm