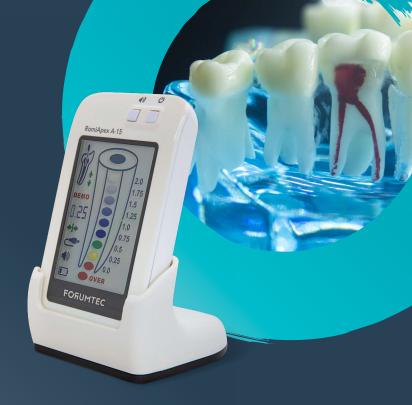

# RomiApex<sup>™</sup> A-15

# To achieve a high level of accuracy and precision

## RomiApex A-15 Mini Apex Locator

A mini and powerful apex locator that takes up minimal space during treatment and provides dental professionals with all essential information to support the measurement procedure, clearly presented on a color LCD display with large apical zone.

### **User friendly**

Easy to operate

### **Ultimate display**

Clear and wide LCD display provides you with all the data that you need.

#### **Flexible**

Suitable for measuring in both wet and dry canals.

#### **Great Value**

Excellent price, delivering exceptional value for money

#### Reliable

High accuracy, based on Forumtec's proven patented measuring algorithm