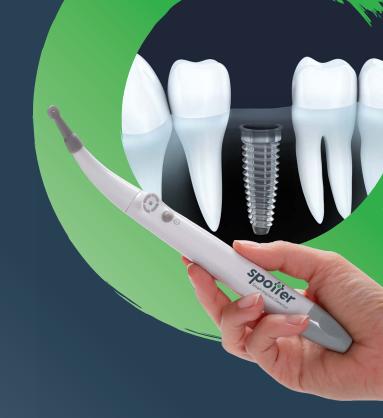

# **Accurately detects dental implants**

# **Spotter Smart Implant detector**

An advanced electronic device that accurately locates dental implants covered by gum tissue and bone minimizing pain, reducing healing and chair time to maximize the benefit for both patient and doctor

# An essential device to add to your toolbox when implant location identification is necessary

- ✔ Better than x-ray, it detects implants at any position or angle
- ✓ Reduces complications by eliminating the need to sever the gums
- Accurate and reliable
- ✓ Suitable with various Titanium implant systems
- ✓ Ergonomic and user-friendly design
- ✓ Detachable sensing heads for easy sterilization