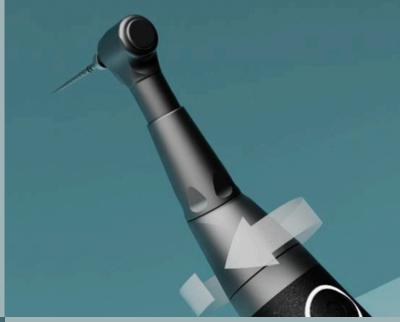

Precise measurements with Forumtec's integrated apex locator patented technology

Magnetic cradle with embedded power bank for automated wireless charging

Reciprocation motion with a 5° interval and adjustment range from 5° to 400°