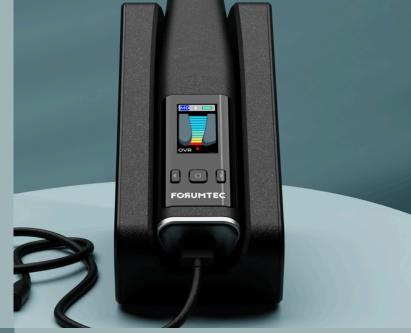

# Transform your endodontic practice with **Statera vi,** where precision meets innovation

Rotating 360' Contra Angle for improved control and ease of handling

High Resolution

<u>Color Screen</u>

High speed settings ranging from 50 to 3200 RPM and torque levels reaching up to 6.0 Ncm.

Precise measurements with Forumtec's integrated apex locator patented technology

Magnetic cradle with embedded power bank for automated wireless charging

Reciprocation motion with a 5° interval and adjustment range from 5° to 400°