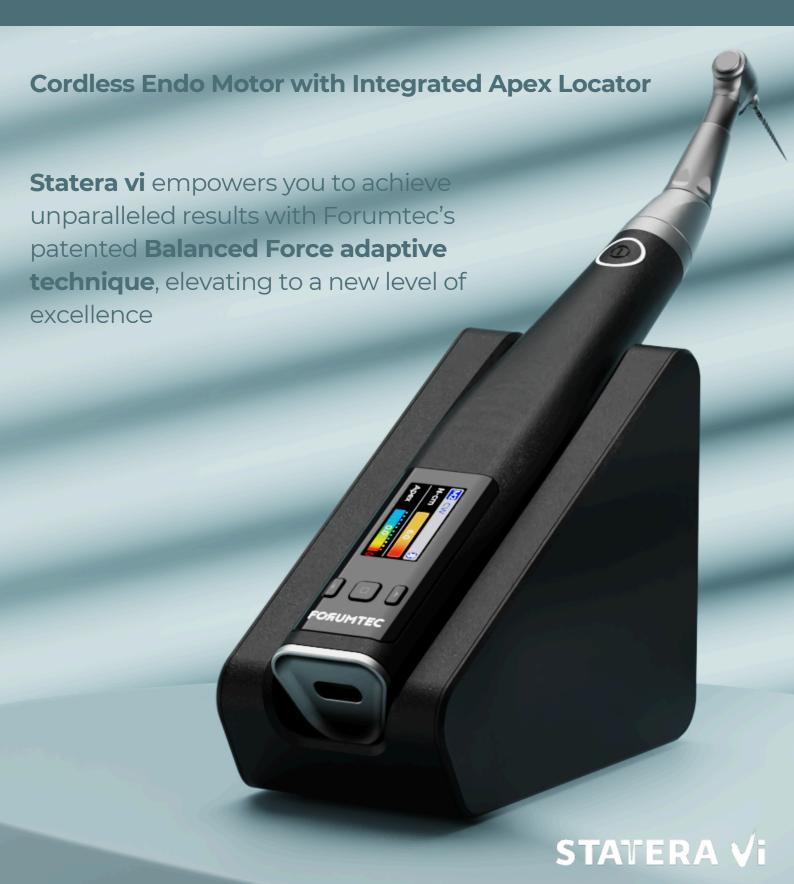

# Transform your endodontic practice with **Statera vi,** where precision meets innovation

Rotating 360' Contra Angle for improved control and ease of handling

High Resolution

<u>Color Screen</u>

High speed settings ranging from 50 to 3200 RPM and torque levels reaching up to 6.0 Ncm.