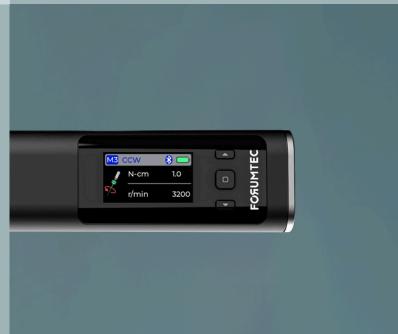

# Transform your endodontic practice with **Statera vi,** where precision meets innovation

Rotating 360' Contra Angle for improved control and ease of handling

High Resolution

<u>Color Screen</u>

High speed settings ranging from 50 to 3200 RPM and torque levels reaching up to 6.0 Ncm.

Precise measurements with Forumtec's integrated apex locator patented technology

Magnetic cradle with embedded power bank for automated wireless charging

Reciprocation motion with a 5° interval and adjustment range from 5° to 400°