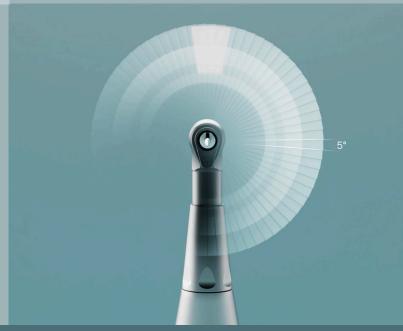

Precise measurements with Forumtec's integrated apex locator patented technology

Magnetic cradle with embedded power bank for automated wireless charging

Reciprocation motion with a 5° interval and adjustment range from 5° to 400°