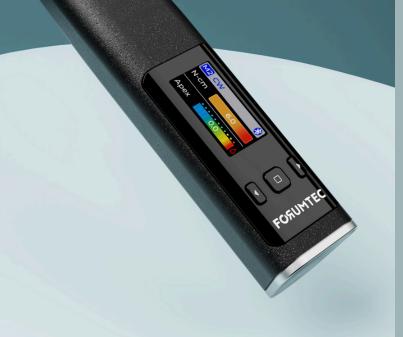

# Transform your endodontic practice with **Statera vi,** where precision meets innovation

Rotating 360' Contra Angle for improved control and ease of handling

High Resolution

<u>Color Screen</u>

High speed settings ranging from 50 to 3200 RPM and torque levels reaching up to 6.0 Ncm.

Precise measurements with Forumtec's integrated apex locator patented technology

Magnetic cradle with embedded power bank for automated wireless charging

Reciprocation motion with a 5° interval and adjustment range from 5° to 400°