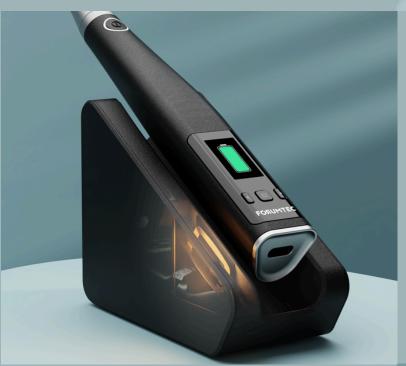

Precise measurements with Forumtec's integrated apex locator patented technology

Magnetic cradle with embedded power bank for automated wireless charging

Reciprocation motion with a 5° interval and adjustment range from 5° to 400°

#### **Ergonomic design**

The triangular shape of the hand piece is designed for ergonomic comfort, ensuring stable placement on the tray.